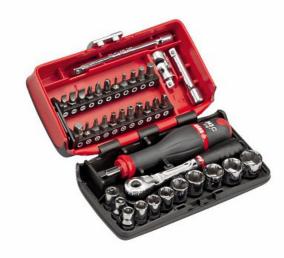

## ASSORTMENT WITH HEXAGONAL SOCKETS AND BITS IN BIMATERIAL BOX (38 PCS)

# 609 1/4 EBP

- Compact bimaterial box with soft-touch covering
- Metal closing clip
- Socket size engraved inside
- Compact dimensions: 30% less bulky than the standard boxes

#### Composition

| Article |                                | Pieces | Measures                   |
|---------|--------------------------------|--------|----------------------------|
|         | 235 1/4 EN - Hexagonal sockets | 10     | 5,5-6-7-8-9-10-11-12-13-14 |

| Article                                                                                                                                                                                                                                                                                                                                                                                                                                                                                                                                                                                                                                                                                                                                                                                                                                                                                                                                                                                                                                                                                                                                                                                                                                                                                                                                                                                                                                                                                                                                                                                                                                                                                                                                                                                                                                                                            |                                                            | Pieces | Measures                        |
|------------------------------------------------------------------------------------------------------------------------------------------------------------------------------------------------------------------------------------------------------------------------------------------------------------------------------------------------------------------------------------------------------------------------------------------------------------------------------------------------------------------------------------------------------------------------------------------------------------------------------------------------------------------------------------------------------------------------------------------------------------------------------------------------------------------------------------------------------------------------------------------------------------------------------------------------------------------------------------------------------------------------------------------------------------------------------------------------------------------------------------------------------------------------------------------------------------------------------------------------------------------------------------------------------------------------------------------------------------------------------------------------------------------------------------------------------------------------------------------------------------------------------------------------------------------------------------------------------------------------------------------------------------------------------------------------------------------------------------------------------------------------------------------------------------------------------------------------------------------------------------|------------------------------------------------------------|--------|---------------------------------|
|                                                                                                                                                                                                                                                                                                                                                                                                                                                                                                                                                                                                                                                                                                                                                                                                                                                                                                                                                                                                                                                                                                                                                                                                                                                                                                                                                                                                                                                                                                                                                                                                                                                                                                                                                                                                                                                                                    | 236 1/4 - Extensions                                       | 2      | 50-100                          |
|                                                                                                                                                                                                                                                                                                                                                                                                                                                                                                                                                                                                                                                                                                                                                                                                                                                                                                                                                                                                                                                                                                                                                                                                                                                                                                                                                                                                                                                                                                                                                                                                                                                                                                                                                                                                                                                                                    | 241 1/4 - Universal joint                                  | 1      | -                               |
|                                                                                                                                                                                                                                                                                                                                                                                                                                                                                                                                                                                                                                                                                                                                                                                                                                                                                                                                                                                                                                                                                                                                                                                                                                                                                                                                                                                                                                                                                                                                                                                                                                                                                                                                                                                                                                                                                    | 660 - Bits for slot-head screws -1/4"                      | 3      | 0,6x4,5-1x5,5-1,2x6,5           |
|                                                                                                                                                                                                                                                                                                                                                                                                                                                                                                                                                                                                                                                                                                                                                                                                                                                                                                                                                                                                                                                                                                                                                                                                                                                                                                                                                                                                                                                                                                                                                                                                                                                                                                                                                                                                                                                                                    | 660 E - Bits for hex socket screws -1/4"                   | 5      | 2-3-4-5-6                       |
|                                                                                                                                                                                                                                                                                                                                                                                                                                                                                                                                                                                                                                                                                                                                                                                                                                                                                                                                                                                                                                                                                                                                                                                                                                                                                                                                                                                                                                                                                                                                                                                                                                                                                                                                                                                                                                                                                    | 660 PH - Bits for PHILLIPS® screws -1/4"                   | 3      | 1-2-3                           |
| 23                                                                                                                                                                                                                                                                                                                                                                                                                                                                                                                                                                                                                                                                                                                                                                                                                                                                                                                                                                                                                                                                                                                                                                                                                                                                                                                                                                                                                                                                                                                                                                                                                                                                                                                                                                                                                                                                                 | 660 PZ - Bits for POZIDRIV® - SUPADRIV® screws -<br>1/4"   | 3      | 1-2-3                           |
| (1221) A CONTRACTOR OF CONTRACTO | 660 STX - Bits for TORX® Tamper Resistant screws -<br>1/4" | 7      | T10-T15-T20-T25-T27-T30-<br>T40 |
|                                                                                                                                                                                                                                                                                                                                                                                                                                                                                                                                                                                                                                                                                                                                                                                                                                                                                                                                                                                                                                                                                                                                                                                                                                                                                                                                                                                                                                                                                                                                                                                                                                                                                                                                                                                                                                                                                    | 684 - Bit-holder sockets                                   | 1      | 1/4                             |
|                                                                                                                                                                                                                                                                                                                                                                                                                                                                                                                                                                                                                                                                                                                                                                                                                                                                                                                                                                                                                                                                                                                                                                                                                                                                                                                                                                                                                                                                                                                                                                                                                                                                                                                                                                                                                                                                                    | 660 Q - Socket-holder bit -1/4"                            | 1      | -                               |

| Article                                           |                                                              | Pieces | Measures |
|---------------------------------------------------|--------------------------------------------------------------|--------|----------|
| v <b>en en e</b> | 237 1/4 BP - Reversible ratchet with socket retaining system | 1      | -        |
|                                                   | 609 1/4 V1 - Empty bimaterial box                            | 1      | -        |
|                                                   | 243 1/4 - Spinner with handle                                | 1      | _        |